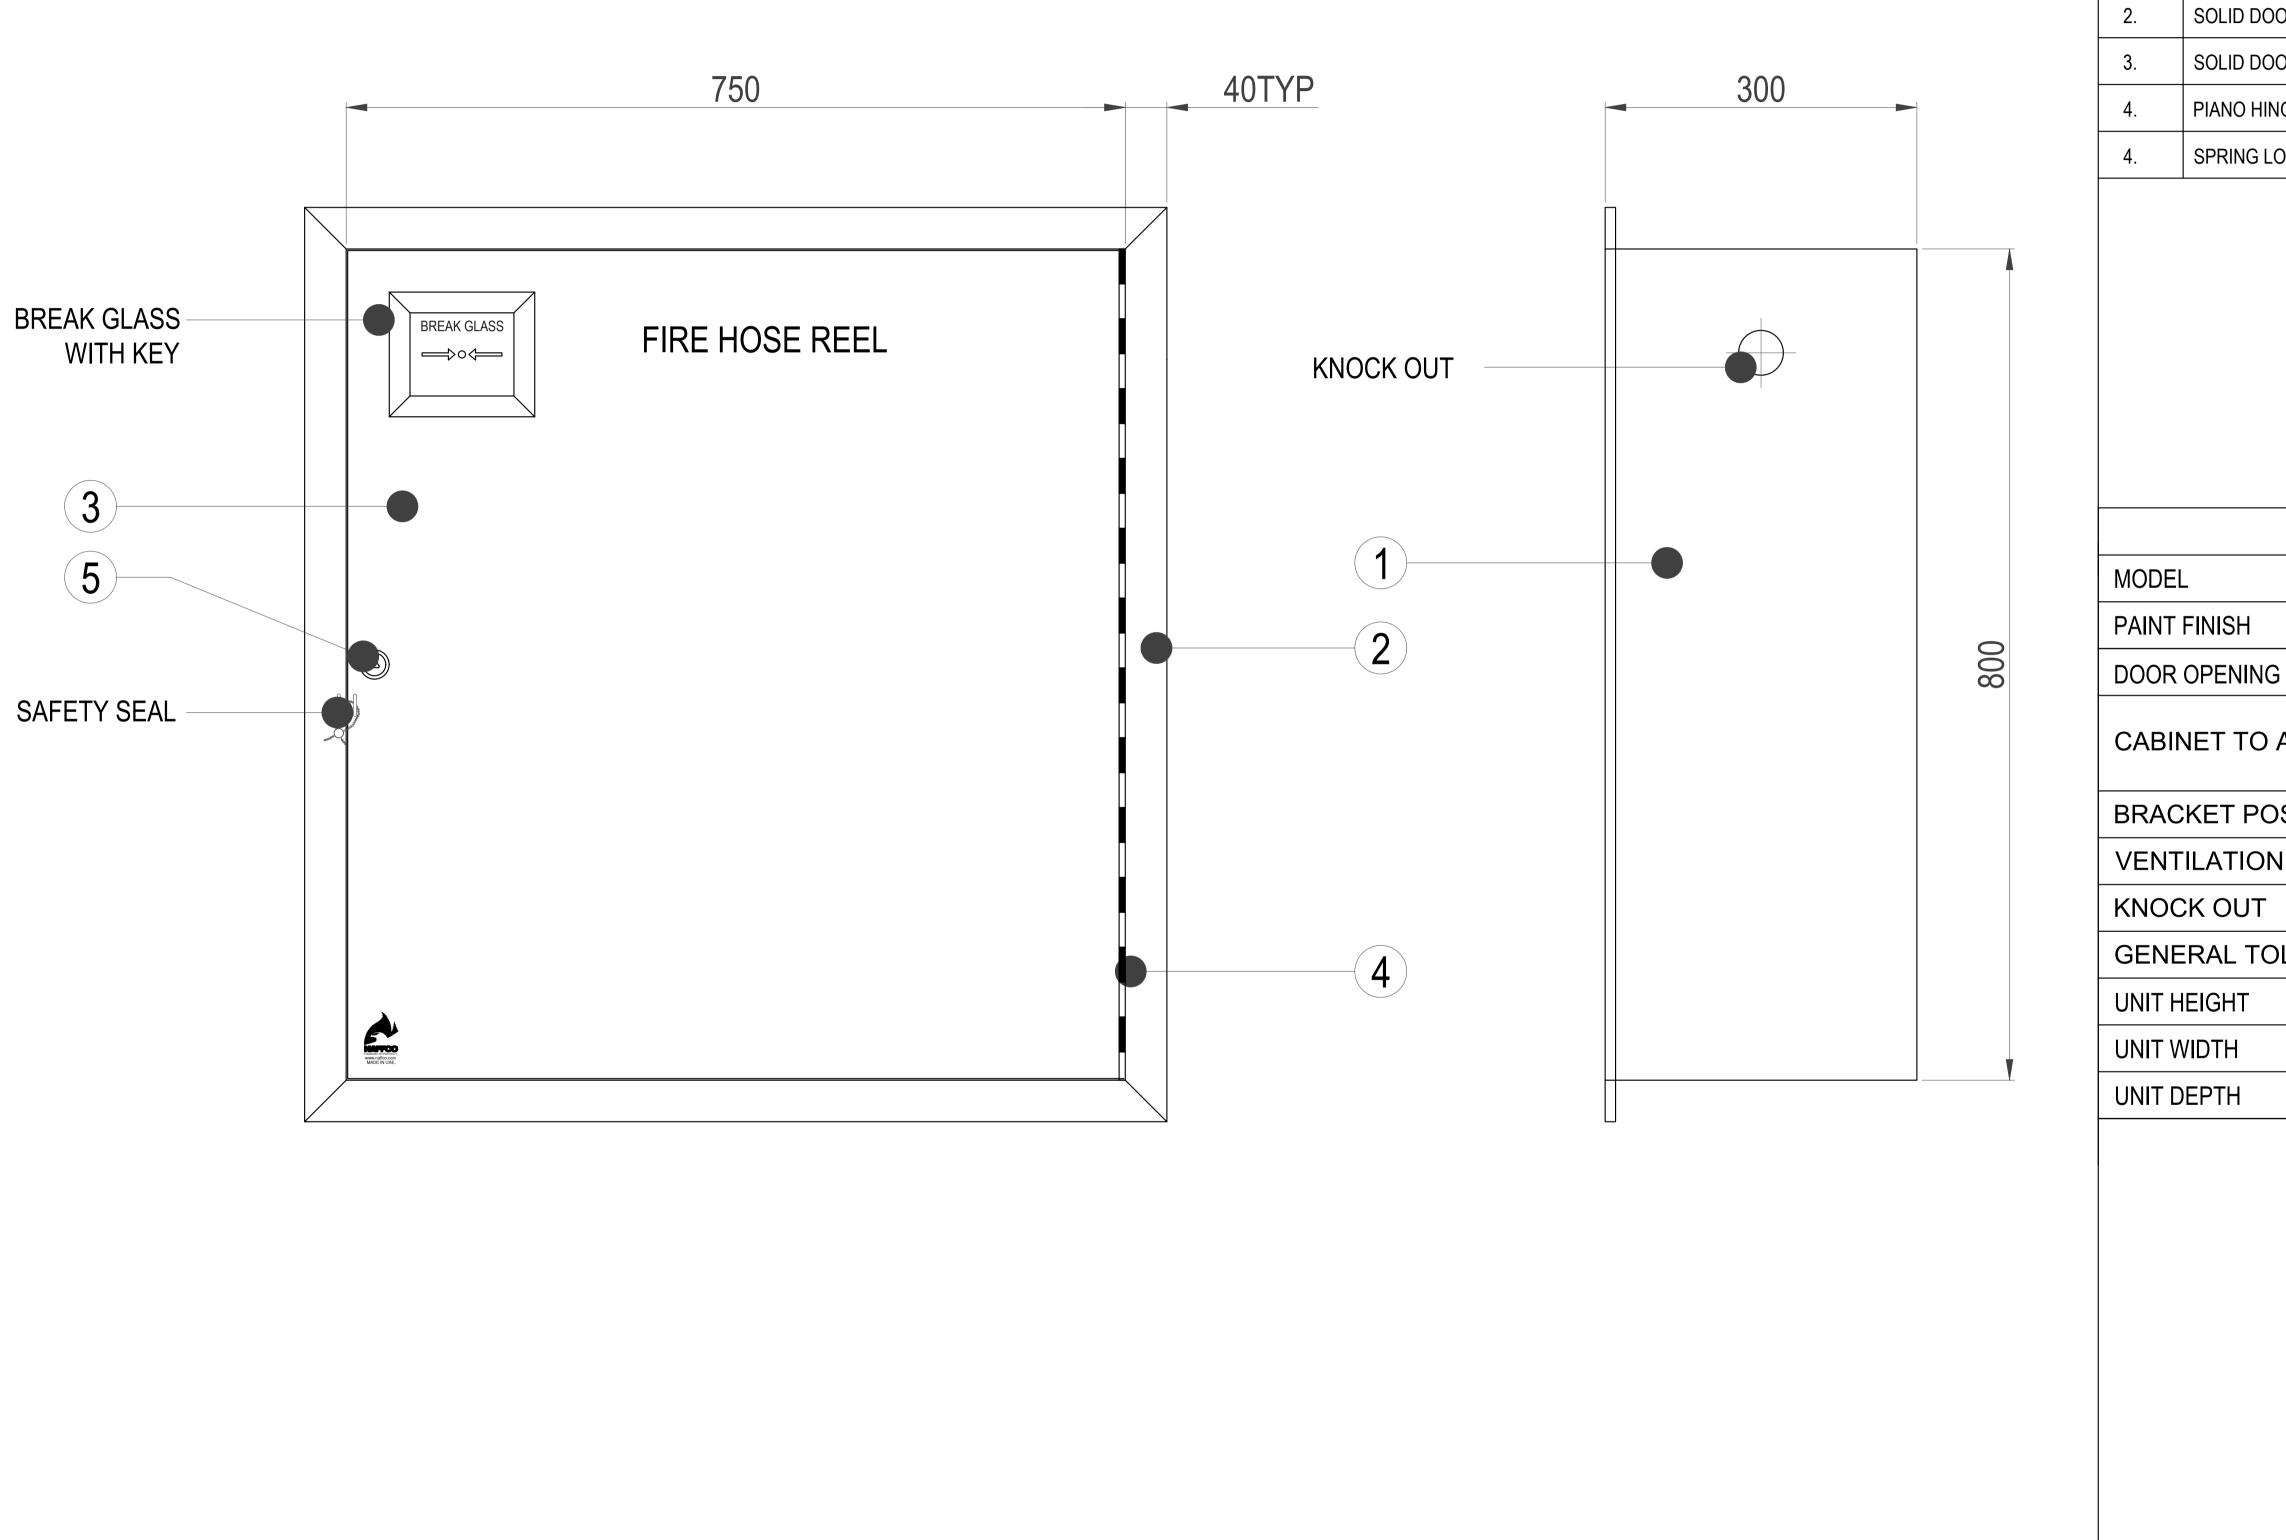

## FIRE HOSE REEL CABINET SINGLE RECESSED TYPE, COMPLETE STAINLESS STEEL, BRUSH FINISH SOLID DOOR WITH BREAK GLASS AND KEY (MODEL: NF-RSBK-300)

NOTES :-1. ALL DI

ITEM NO.

1.

## ALL DIMENSIONS ARE IN mm. UNLESS OTHERWISE SPECIFIED

| BILL OF MATERIALS       |                                       |      |
|-------------------------|---------------------------------------|------|
| DESCRIPTION             | MATERIAL                              | QTY. |
| CABINET BODY (BACK BOX) | 1.2mm STAINLESS STEEL<br>BRUSH FINISH | 1    |
| SOLID DOOR              | 1.2mm STAINLESS STEEL<br>BRUSH FINISH | 1    |
| SOLID DOOR              | 1.2mm STAINLESS STEEL<br>BRUSH FINISH | 1    |
| PIANO HINGES            | STAINLESS STEEL                       | 1    |
| SPRING LOCK WITH KEY    | ALLOY STEEL                           | 1    |

| SPECIFICATIONS |                                                                             |
|----------------|-----------------------------------------------------------------------------|
|                | NF RSBK 300                                                                 |
|                | STAINLESS STEEL BRUSH FINISH                                                |
| G              | RIGHT OR LEFT                                                               |
| ACCOMMODATE    | 1"x30Mtr. OR 3/4"x30Mtr.<br>CABINET MOUNTED /WALL<br>MOUNTED FIRE HOSE REEL |
| OSITION        | RIGHT OR LEFT                                                               |
| N PROVIDED     | BOTH SIDE OF CABINET.                                                       |
|                | AS PER INLET LINE                                                           |
| OLERANCE       | ±5MM                                                                        |
|                | 800MM                                                                       |
|                | 750MM                                                                       |
|                | 300MM                                                                       |
|                |                                                                             |